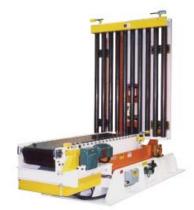

## UPENDER

INFEED BELT - STRAIGHT CDLR DISCHARGE

INFEED BELT - SIDE CDLR DISCHARGE

INFEED ROLLERS - FLAT PLATE DISCHARGE

INFEED BELT - FLAT PLATE DISCHARGE

| Standard Features and Specifications |                                                                                                                                                                                                                                                                                                                                                                                                                                    |
|--------------------------------------|------------------------------------------------------------------------------------------------------------------------------------------------------------------------------------------------------------------------------------------------------------------------------------------------------------------------------------------------------------------------------------------------------------------------------------|
| Roll Size Range:*                    | Diameters from 30 - 110 inches<br>Widths from 36 - 124 inches<br>Weights up to 10,000 lbs                                                                                                                                                                                                                                                                                                                                          |
| Production Capacity:*                | Up to 45 rolls per hour<br>Contact Mechadyne for a through-put calculation specific to your application                                                                                                                                                                                                                                                                                                                            |
| Utilities:                           | 460VAC 3-Phase 60 Hz<br>Optional 230VAC motors                                                                                                                                                                                                                                                                                                                                                                                     |
| Control Features:                    | Optional Free standing NEMA 12 Operator station<br>Up/Down control proximity sensors<br>Infeed and discharge photoelectric sensors (when required)<br>Pre-wired junction box for customer interface                                                                                                                                                                                                                                |
| Design Features:                     | Heavy-duty steel plate construction for long life in demanding enviroments<br>Dual heavy-duty hydraulic cylinders<br>Hydraulic line velocity fuses for safe operation<br>Self-contained hydraulic power unit with temperature and fluid level sensors<br>Synthetic rotate bearings require no lubrication<br>Open mechanical design for ease of maintenance<br>Industry-standard components<br>Custom paint available upon request |