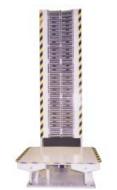

## UPENDER

INFEED BELT - STRAIGHT CDLR DISCHARGE

INFEED BELT - SIDE CDLR DISCHARGE

INFEED ROLLERS - FLAT PLATE DISCHARGE

INFEED BELT - FLAT PLATE DISCHARGE

| Standard Features and Specifications |                                                                                                                                                                                                                                                                                                                                                                                                                                    |
|--------------------------------------|------------------------------------------------------------------------------------------------------------------------------------------------------------------------------------------------------------------------------------------------------------------------------------------------------------------------------------------------------------------------------------------------------------------------------------|
| Roll Size Range:*                    | Diameters from 30 - 110 inches<br>Widths from 36 - 124 inches<br>Weights up to 10,000 lbs                                                                                                                                                                                                                                                                                                                                          |
| Production Capacity:*                | Up to 45 rolls per hour<br>Contact Mechadyne for a through-put calculation specific to your application                                                                                                                                                                                                                                                                                                                            |
| Utilities:                           | 460VAC 3-Phase 60 Hz<br>Optional 230VAC motors                                                                                                                                                                                                                                                                                                                                                                                     |
| Control Features:                    | Optional Free standing NEMA 12 Operator station<br>Up/Down control proximity sensors<br>Infeed and discharge photoelectric sensors (when required)<br>Pre-wired junction box for customer interface                                                                                                                                                                                                                                |
| Design Features:                     | Heavy-duty steel plate construction for long life in demanding enviroments<br>Dual heavy-duty hydraulic cylinders<br>Hydraulic line velocity fuses for safe operation<br>Self-contained hydraulic power unit with temperature and fluid level sensors<br>Synthetic rotate bearings require no lubrication<br>Open mechanical design for ease of maintenance<br>Industry-standard components<br>Custom paint available upon request |