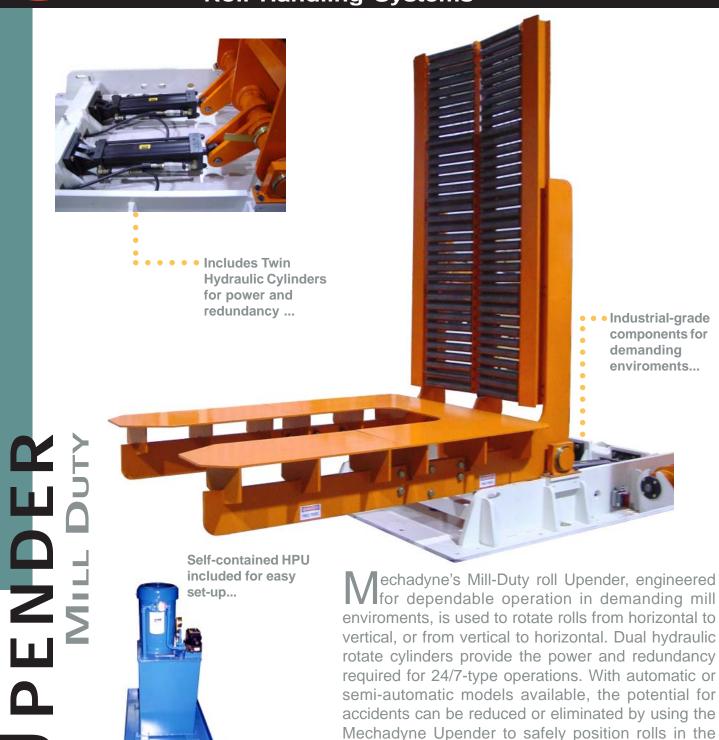

## UPENDER

INFEED BELT - STRAIGHT CDLR DISCHARGE

INFEED BELT - SIDE CDLR DISCHARGE

INFEED ROLLERS - FLAT PLATE DISCHARGE

INFEED BELT - FLAT PLATE DISCHARGE

| Standard Features and Specifications |                                                                                                                                                                                                                                                                                                                                                                                                                                    |
|--------------------------------------|------------------------------------------------------------------------------------------------------------------------------------------------------------------------------------------------------------------------------------------------------------------------------------------------------------------------------------------------------------------------------------------------------------------------------------|
| Roll Size Range:*                    | Diameters from 30 - 110 inches<br>Widths from 36 - 124 inches<br>Weights up to 10,000 lbs                                                                                                                                                                                                                                                                                                                                          |
| Production Capacity:*                | Up to 45 rolls per hour<br>Contact Mechadyne for a through-put calculation specific to your application                                                                                                                                                                                                                                                                                                                            |
| Utilities:                           | 460VAC 3-Phase 60 Hz<br>Optional 230VAC motors                                                                                                                                                                                                                                                                                                                                                                                     |
| Control Features:                    | Optional Free standing NEMA 12 Operator station<br>Up/Down control proximity sensors<br>Infeed and discharge photoelectric sensors (when required)<br>Pre-wired junction box for customer interface                                                                                                                                                                                                                                |
| Design Features:                     | Heavy-duty steel plate construction for long life in demanding enviroments<br>Dual heavy-duty hydraulic cylinders<br>Hydraulic line velocity fuses for safe operation<br>Self-contained hydraulic power unit with temperature and fluid level sensors<br>Synthetic rotate bearings require no lubrication<br>Open mechanical design for ease of maintenance<br>Industry-standard components<br>Custom paint available upon request |