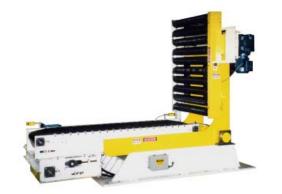

## UPENDER

INFEED BELT - STRAIGHT CDLR DISCHARGE

INFEED BELT - SIDE CDLR DISCHARGE

INFEED ROLLERS - FLAT PLATE DISCHARGE

INFEED BELT - FLAT PLATE DISCHARGE

| Standard Features and Specifications |                                                                                                                                                                                                                                                                                                                                                                                                                                    |
|--------------------------------------|------------------------------------------------------------------------------------------------------------------------------------------------------------------------------------------------------------------------------------------------------------------------------------------------------------------------------------------------------------------------------------------------------------------------------------|
| Roll Size Range:*                    | Diameters from 30 - 110 inches<br>Widths from 36 - 124 inches<br>Weights up to 10,000 lbs                                                                                                                                                                                                                                                                                                                                          |
| Production Capacity:*                | Up to 45 rolls per hour<br>Contact Mechadyne for a through-put calculation specific to your application                                                                                                                                                                                                                                                                                                                            |
| Utilities:                           | 460VAC 3-Phase 60 Hz<br>Optional 230VAC motors                                                                                                                                                                                                                                                                                                                                                                                     |
| Control Features:                    | Optional Free standing NEMA 12 Operator station<br>Up/Down control proximity sensors<br>Infeed and discharge photoelectric sensors (when required)<br>Pre-wired junction box for customer interface                                                                                                                                                                                                                                |
| Design Features:                     | Heavy-duty steel plate construction for long life in demanding enviroments<br>Dual heavy-duty hydraulic cylinders<br>Hydraulic line velocity fuses for safe operation<br>Self-contained hydraulic power unit with temperature and fluid level sensors<br>Synthetic rotate bearings require no lubrication<br>Open mechanical design for ease of maintenance<br>Industry-standard components<br>Custom paint available upon request |